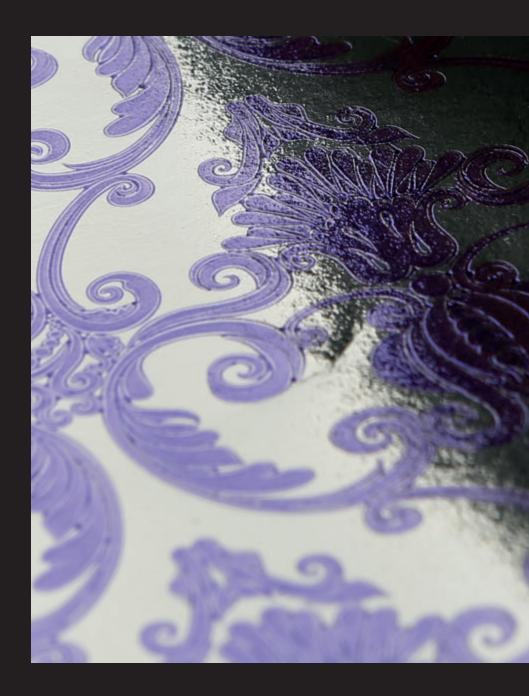

## Mirri Range

**Mirri** is available in a huge variety of films and base substrates. Metallic, coloured and special finishes...

**Mirri H -** highest quality range of colours and silvers

**Mirri Silk -** a silk lamination is added to create a lustred finish

**Mirri Metals -** metallic finishes, with silvers, golds and reds being the most popular.