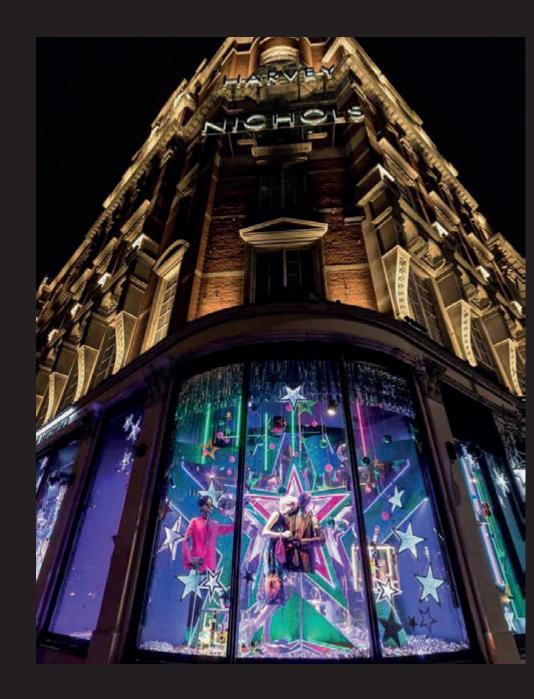

## **Mirri Applications** Retail

Mirri is widely used in retail on POS and shop-front displays.

# Mirri Applications Retail