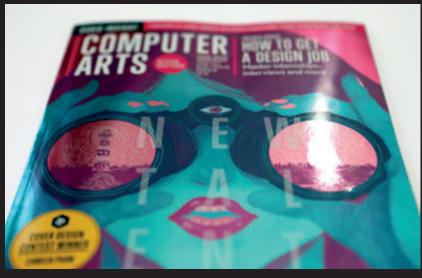

# **Mirri Applications**Packaging

Mirri can be applied to packaging materials to create some truly unique effects that are perfect for luxury brands and products.

# Mirri Applications Packaging