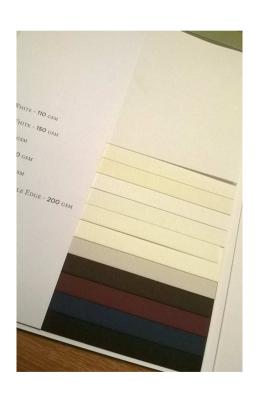

### **ELATION**

Eight classic colours to choose from: Bright White, Natural White, Cream, Silver, Brown, Bordeaux, Blue and Black

The range includes a variant with base pigment to boost ink tones, an environmentally conscious option and also a fresh cotton deckle edge version

### **ELATION**

Additional lift to high quality print work with a Pigment base option

100% post-consumer waste option offers extra confidence in sustainability

100% Cotton Deckle Edge offers an option for Fine Art print work

## **ELATION** STOCKED ITEMS

| WEIGHTS GSM              | 110       | 110       | 115        | 150       | 150       | 150        | 200        | 240        | 250        | 270        | 300        | 320        |
|--------------------------|-----------|-----------|------------|-----------|-----------|------------|------------|------------|------------|------------|------------|------------|
| SIZES MM (LG)            | 450 x 640 | 650 x 920 | 720 X 1020 | 450 x 640 | 650 x 920 | 720 X 1020 | 188 x 1091 | 700 X 1000 | 1601 X 887 | 720 X 1020 | 720 X 1020 | 720 X 1020 |
| Bright White             | •         | •         |            | •         | •         |            |            | •          |            |            |            |            |
| Natural White            | •         | •         |            | •         | •         |            |            | •          |            |            |            |            |
| Cream                    | •         | •         |            | •         | •         |            |            | •          |            |            |            |            |
| Pigmented                |           |           |            |           |           |            |            |            |            | •          | •          |            |
| 100% Post Consumer Waste |           |           | •          |           |           |            |            |            |            |            | •          |            |
| 100% COTTON DECKLE EDGE  |           |           |            |           |           |            | •          |            | •          |            |            |            |
| Archival                 |           |           |            |           |           | •          |            |            |            |            |            | •          |
| Silver                   |           |           |            |           |           |            |            | •          |            |            |            |            |
| Brown                    |           |           |            |           |           |            |            | •          |            |            |            |            |
| Bordeaux                 |           |           |            |           |           |            |            | •          |            |            |            |            |
| Blue                     |           |           |            |           |           |            |            | •          |            |            |            |            |
| Black                    |           |           |            |           |           |            |            | •          |            |            |            |            |