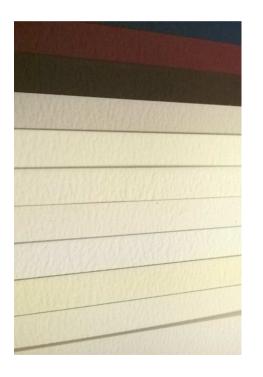

### **ELATION**

Eight classic colours to choose from: Bright White, Natural White, Cream, Silver, Brown, Bordeaux, Blue and Black

The range includes a variant with base pigment to boost ink tones, an environmentally conscious option and also a fresh cotton deckle edge version

### **ELATION**

Additional lift to high quality print work with a Pigment base option

100% post-consumer waste option offers extra confidence in sustainability

100% Cotton Deckle Edge offers an option for Fine Art print work