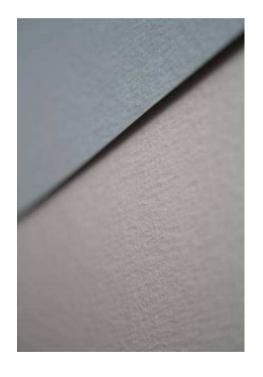

### **ELATION**

Eight classic colours to choose from: Bright White, Natural White, Cream, Silver, Brown, Bordeaux, Blue and Black

The range includes a variant with base pigment to boost ink tones, an environmentally conscious option and also a fresh cotton deckle edge version